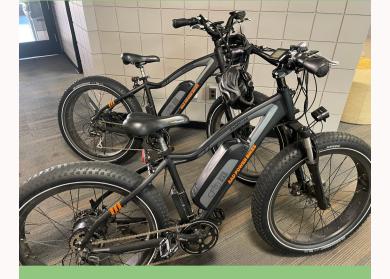

## **ELECTRIC BIKES**

The Regional Fitness Center and the Office of Sustainability at UM-Morris have 2 electric bikes available to rent out!

These bikes are the RadRover model from Rad Power bikes!

They can be used as an electric mode of transportation that is sustainable for the environment, as well as a normal bike

They run on a regular battery that can be plugged into a wall outlet, just like your cell phone!

Charge Time: 4-6 hours

Top Speed: 20 MPH