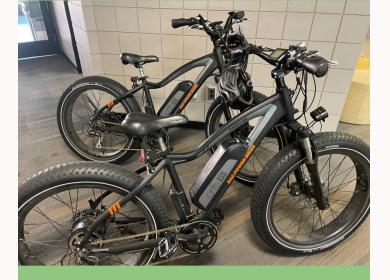

## ABOUT OUR ELECTRIC E-BIKES

The Regional Fitness Center and the Office of Sustainability at UM-Morris have 2 electric bikes available to rent out!

These bikes are the RadRover model from Rad Power bikes!

They can be used as an electric mode of transportation that is sustainable for the environment, as well as a normal bike

They run on a regular battery that can be plugged into a wall outlet, just like your cell phone!

Charge Time: 4-6 hours

Top Speed: 20 MPH